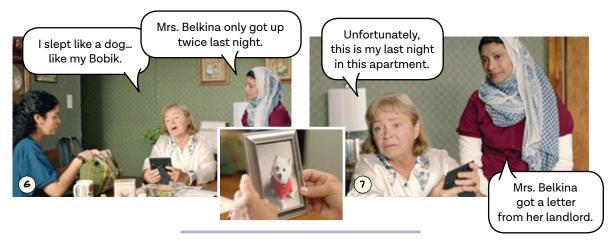

# Missing Dialogue: Making New Friends

What do you think the characters may be saying in the empty bubbles? Work with a partner to fill them in.

#### Meet Mrs. Belkina

Silvia and Umme are home health aides.

They take care of Mrs. Belkina after an operation.

Silvia takes care of Mrs. Belkina during the day. Umme does it at night.

Mrs. Belkina thinks she has to leave her apartment. Silvia is surprised.