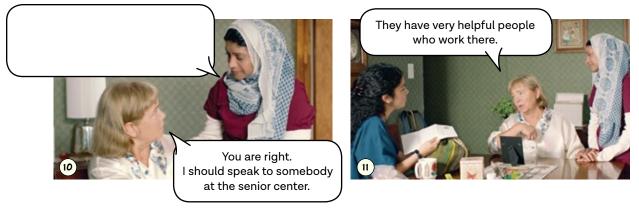

# Missing Dialogue: Making New Friends

What do you think the characters may be saying in the empty bubbles? Work with a partner to fill them in.

Umme says that Mrs. Belkina should speak to someone at a senior center.