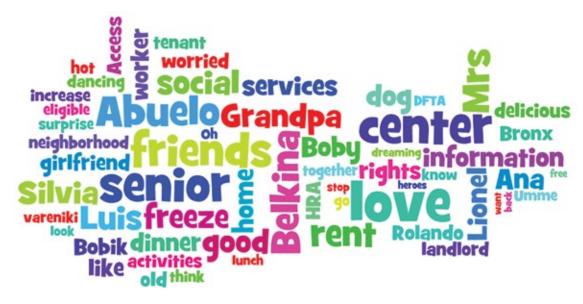

# Word Cloud: Making New Friends

Make predictions about the episode based on the Word Cloud below.

- 1. Who do you think the main character(s) is?
- 2. Who do you think the supporting characters are?
- 3. What do you think is going on in this story?
- 4. What problem(s) do you think the character(s) are dealing with?
- 5. How do you think they solve their problems?